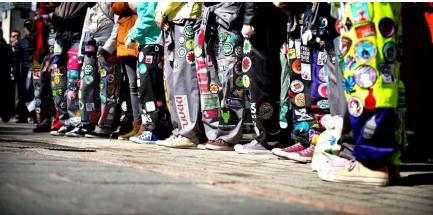

- Every student association in Finland has their own overalls
- ESN KISA→ Blue/turquoise overalls
- Get something permanent to remember your exchange
- Get patches through events and parties and sew them on your overall, get your friends to sign it.