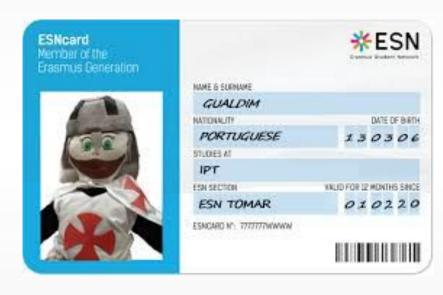

# HOW TO JOIN ESN KISA ry and our events?

- → ESN card
- go to open day of ESN KISA office (changes in times will be announced on social media)
  - membership is for 1 year: 15 euros
    - Also available on Kide.app and you come get the physical card at our office. → just KIDE does not count!
- → Events
  - Event: Everyone is welcome to all our events!
  - Tickets for events: Download Kide app (we use it for pretty much all ticket sales)

# WHY TO JOIN ESN KISA ry?

 Meet lots of people from all over the world

- Get discounts with local, national and international ESN partners (like Ryanair)
  - → **REGISTER** your card!

www.esncard.org

- Get discounted prices for our trips and events of ESN KISA
- But mostly, because you will have fun!